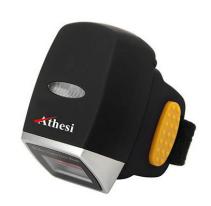

## Ring scanner RS 10 Barcode reader

Bluetooth
Rotating reading head
2D Barcode reader
8 hour rechargeable and replaceable battery
A perfect solution for logistics warehouse and shops
Left hand and right hand friendly

### Model

RS102 RING SCANNER

## Characteristics

- Dimensions: 51 (W) x 38 (W) x 44 (H) mm
- Weight: 50g (with battery, without mains power)
- Buttons: Play button, On / Off button
- Battery: 3.7V, 360mAh: rechargeable battery-ion
- Indicators: Buzzer, LED (3 colors)
- Connection: Micro USB
- Ring Strap: Nylon Strap with Velcro