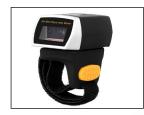

## Ring scanner RS 10 Barcode reader

Bluetooth
Rotating reading head
2D Barcode reader
8 hour rechargeable and replaceable battery
A perfect solution for logistics warehouse and shops
Left hand and right hand friendly

## Characteristics

- Dimensions: 51 (W) x 38 (W) x 44 (H) mm
- Weight: 50g (with battery, without mains power)
- Buttons: Play button, On / Off button
- Battery: 3.7V, 360mAh: rechargeable battery-ion
- Indicators: Buzzer, LED (3 colors)
- Connection: Micro USB
- Ring Strap: Nylon Strap with Velcro