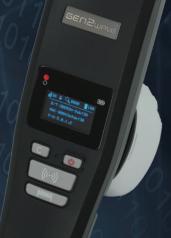

# UHF RFID Reader

# **Specification**

- **★**Uploading tags ID to computers/PDAs in real-mode OS Support
- \*Compatible with Android, iOS & Windows(Mobile, CE, PC)

| SECTION            | SPECIFICATION                                                                         |
|--------------------|---------------------------------------------------------------------------------------|
| OS Support         | Windows 10,8,7,Vista XP Movile, CE, MAC OS X, iOS 7 and higher, Android 6.0 and lower |
| Protocol Standards | EPC Global Gen2 ISO 18000-6C                                                          |
| Reader Chip        | Impinj R2000                                                                          |
| Display            | 1.3" Blue OLED                                                                        |
| Memory             | RAM : 64KB, ROM : 512KB                                                               |
| Key                | Power, Control, RFID Scan, Barcode Scan, Reset                                        |
| Battery            | 3,300 mAh Li-ion                                                                      |
| Bluetooth          | Bluetooth v4.1 Dual Mode (BT SPP, BLE, HID)                                           |
| Serial             | Virtual COM (USB to Serial)                                                           |
| Magconn            | Comply with Virtual COM (Option)                                                      |
| 1D Scanner         | Linear Imager                                                                         |
| 2D Scanner         | Array Imager                                                                          |
| Dimension          | 64(W)x220(H)x27(D)                                                                    |
| Weight             | 246g                                                                                  |