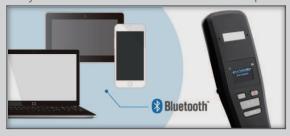

Bluetooth

#### • Connectivity options:

Provides the flexibility to communicate with various host devices, enabling communication with Bluetooth-enabled mobile devices or USB device. Also, instantly reflect read results using HID interface.

Easy to hold -just face whichever direction

Easy connection to PC iPhone Android smartphone

Instantly search multiple items at once