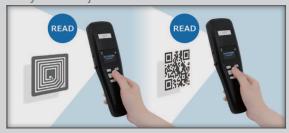

### • UHF RFID & Barcode Reader:

Easy toggle between RFID and barcode. Simply scan RFID and barcode with a push of either button, maximizing ease of use and productivity.

#### • Self Jammer Cancellation Technology:

With circular polarized antenna, there is no change of intensity in reception even according to the position of tag, providing best RF reception.

• Instantly capture and printed or electronic barcode: Lightning-fast capture of 1D and 2D barcodes-even if they are dirty, damaged, or printed poorly.