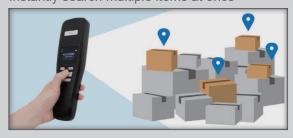

Easy to hold -just face whichever direction

Easy connection to PC iPhone Android smartphone

Instantly search multiple items at once